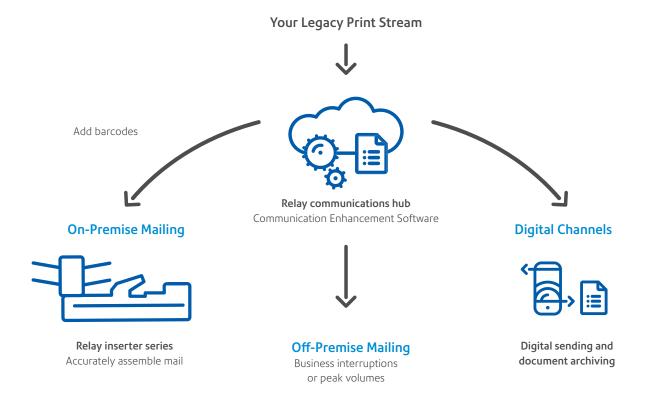

## Relay<sup>™</sup> multi-channel communications suite

## Protecting private customer data is easier than you think

When it comes to your customers' personal information, "good enough" is never good enough. Fortunately, adding the security of 2D barcodes to documents is simple with the Relay communications hub. Using existing print streams,

this web-based software allows you to add barcodes for input scanning as well as exit scanning, without redesigning your documents.

## Keep your mail moving without the worry

By working together, the Relay 5000/6000 inserters and the Relay communications hub provide you with best-in-class data privacy and workflow safeguards. In the event of an unexpected business interruption or

production capacity overflow, the Relay communications hub dynamically moves your work offsite so your mail doesn't stop.