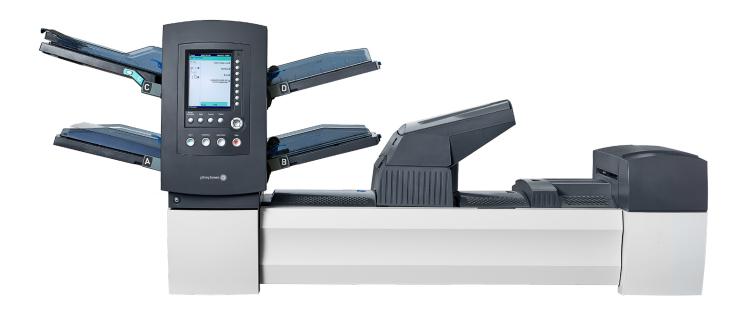

# Increase the speed and accuracy of your mail production. Not your stress.

The fast, reliable mail assembly your business demands.

Whether it's sending out monthly bills to existing customers or direct mail to build your business, your mail program is critical to the success of your company. And getting it right isn't just important. It's everything.

The Relay 5000 and 6000 inserters are specifically designed to deliver custom, reliable processing of up to 62,500 and 120,000 pieces a month, respectively. So you can be confident your mail is not only getting out on time, but the right information is getting to the right customer.