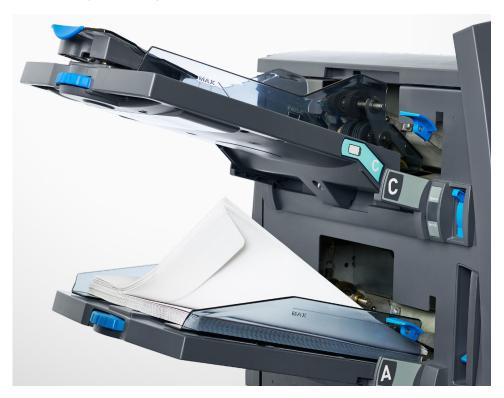

### Take on even the most complex mailings

You shouldn't have to tailor your mail programs to the limitations of your equipment. With the Relay 5000/6000 inserters, you have the ability to process various-sized letter mail with the option of processing flat-sized envelopes. Best of all, initial setup and switching between letters and flats are both simple and easy.